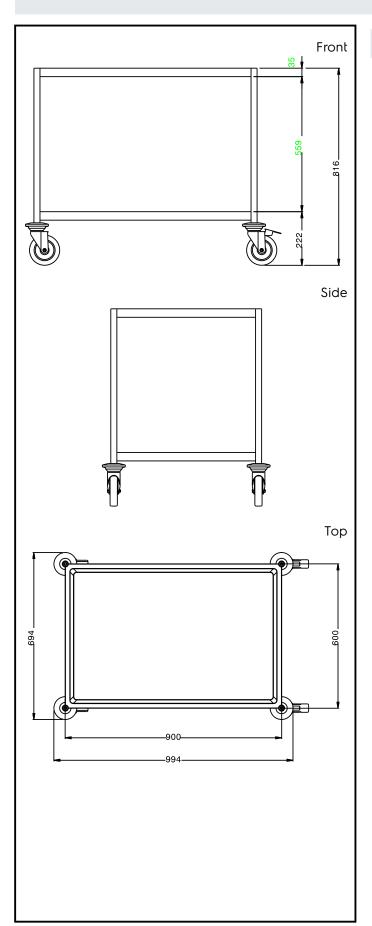

## **Key Information:**

External dimensions, Width:

361216 (STR902) 995 mm External dimensions, Depth: 695 mm External dimensions, Height: 816 mm Wheel material: Zinc plated Wheel diameter: Ø 125

Net weight: 21 kg